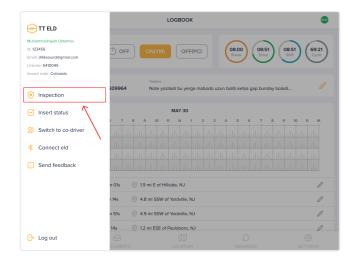

## **DOT INSPECTION**

Follow the given guidelines to send your records to DOT

**1.** Tap "Menu" icon on the top left corner and select "INSPECTION"

2. In the pop-up menu, select "Send ELD Output File to DOT" in order to send your electronic logbook's data to DOT