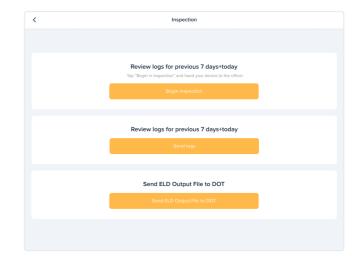

## **DOT INSPECTION**

Follow the given guidelines to send your records to DOT

**1.** Tap "Menu" icon on the top left corner and select "INSPECTION"

2. In the pop-up menu, select "Send ELD Output File to DOT" in order to send your electronic logbook's data to DOT

Output file com BIU 🙆 🖉 5 0 0 5 t 4 r 6 V <sup>7</sup> u 8 i ŵ e 0 q p å f a S ď ĥ g k ! ? Z Ċ V b n х m .2123 .0

Send ELD Output File To DOT

**3**. Tap "Send ELD Output File to DOT"

4. Write your comment and tap "Send" Button