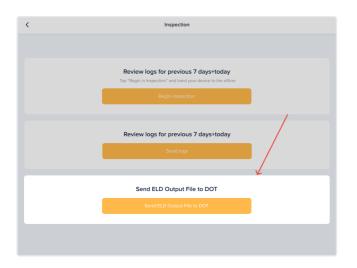

Output file com BIU 🙆 🖉 5 0 0 5 t 4 r 6 V <sup>7</sup> u 8 i ŵ e 0 q p å f a S ď ĥ g k ! ? Z Ċ V b n х m .2123 .0

Send ELD Output File To DOT

**3**. Tap "Send ELD Output File to DOT"

4. Write your comment and tap "Send" Button